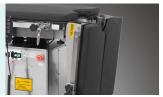

## **Battery could support**

Battery could support about 50-80 complete operation cycles. Working time could be last for one week according to useage and help to keep the operating table running in the event of power failure.