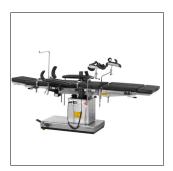

# Technical parameters

| • | External size (LxWxH):   | 2100x480x(680-930)mm |
|---|--------------------------|----------------------|
| • | Reverse trendelenburg:   | 0-25°                |
| • | Trendelenburg:           | 0-25°                |
| • | Lateral tilt left/right: | 0-15°                |
| • | Head plate up/down:      | 45°/90°              |
| • | Back plate up/down:      | 70°/15°              |
| • | Leg plate up/down:       | 45°/90°              |
| • | Leg plate outwards:      | 0-90°                |
| • | Kidney bridge elevation: | 0-100mm              |
| • | Horizontal sliding:      | 0-350mm              |
| • | Safe working load:       | 150kg                |
|   |                          |                      |

# Technical configuration

| <b>✓</b> | Bed frame               | 1 pc   |
|----------|-------------------------|--------|
| <b>√</b> | Mattress                | 1 set  |
| <b>√</b> | Anesthesia screen frame | 1 pc   |
| <b>√</b> | Shoulder holder         | 2 pcs  |
| <b>√</b> | Arm holder              | 2 pcs  |
|          | Leg support             | 2 pcs  |
| <b>√</b> | Foot support            | 2 pcs  |
| <b>√</b> | Hand controller         | 1 pc   |
| <b>√</b> | Sliding block           | 10 pcs |
| <b>√</b> | Spanner                 | 4 pcs  |