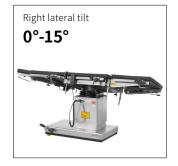

# Technical parameters

| • | External size (LxWxH):   | 2100x480x(680-930)mm |
|---|--------------------------|----------------------|
| • | Reverse trendelenburg:   | 0-25°                |
| • | Trendelenburg:           | 0-25°                |
| • | Lateral tilt left/right: | 0-15°                |
| • | Head plate up/down:      | 45°/90°              |
| • | Back plate up/down:      | 70°/15°              |
| • | Leg plate up/down:       | 45°/90°              |
| • | Leg plate outwards:      | 0-90°                |
| • | Kidney bridge elevation: | 0-100mm              |
| • | Horizontal sliding:      | 0-350mm              |
| • | Safe working load:       | 150kg                |
|   |                          |                      |