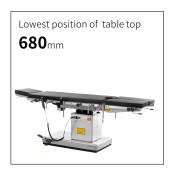

# Technical parameters

| • | External size (LxWxH):   | 2100x480x(680-930)mm |
|---|--------------------------|----------------------|
| • | Reverse trendelenburg:   | 0-25°                |
| • | Trendelenburg:           | 0-25°                |
| • | Lateral tilt left/right: | 0-15°                |
| • | Head plate up/down:      | 45°/90°              |
| • | Back plate up/down:      | 70°/15°              |
| • | Leg plate up/down:       | 45°/90°              |
| • | Leg plate outwards:      | 0-90°                |
| • | Kidney bridge elevation: | 0-100mm              |
| • | Horizontal sliding:      | 0-350mm              |
| • | Safe working load:       | 150kg                |
|   |                          |                      |