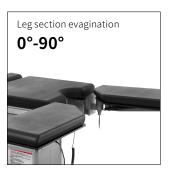

# Technical parameters

| • | External size (LxWxH):   | 2100x480x(680-930)mm |
|---|--------------------------|----------------------|
| • | Reverse trendelenburg:   | 0-25°                |
| • | Trendelenburg:           | 0-25°                |
| • | Lateral tilt left/right: | 0-15°                |
| • | Head plate up/down:      | 45°/90°              |
| • | Back plate up/down:      | 70°/15°              |
| • | Leg plate up/down:       | 45°/90°              |
| • | Leg plate outwards:      | 0-90°                |
| • | Kidney bridge elevation: | 0-100mm              |
| • | Horizontal sliding:      | 0-350mm              |
| • | Safe working load:       | 150kg                |
|   |                          |                      |

#### Leg plate

Leg plate with imported gas spring for easy control.