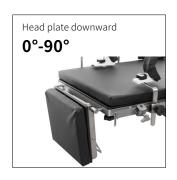

# Technical parameters

| • | External size (LxWxH):   | 2100x480x(680-930)mm |
|---|--------------------------|----------------------|
| • | Reverse trendelenburg:   | 0-25°                |
| • | Trendelenburg:           | 0-25°                |
| • | Lateral tilt left/right: | 0-15°                |
| • | Head plate up/down:      | 45°/90°              |
| • | Back plate up/down:      | 70°/15°              |
| • | Leg plate up/down:       | 45°/90°              |
| • | Leg plate outwards:      | 0-90°                |
| • | Kidney bridge elevation: | 0-100mm              |
| • | Horizontal sliding:      | 0-350mm              |
| • | Safe working load:       | 150kg                |
|   |                          |                      |