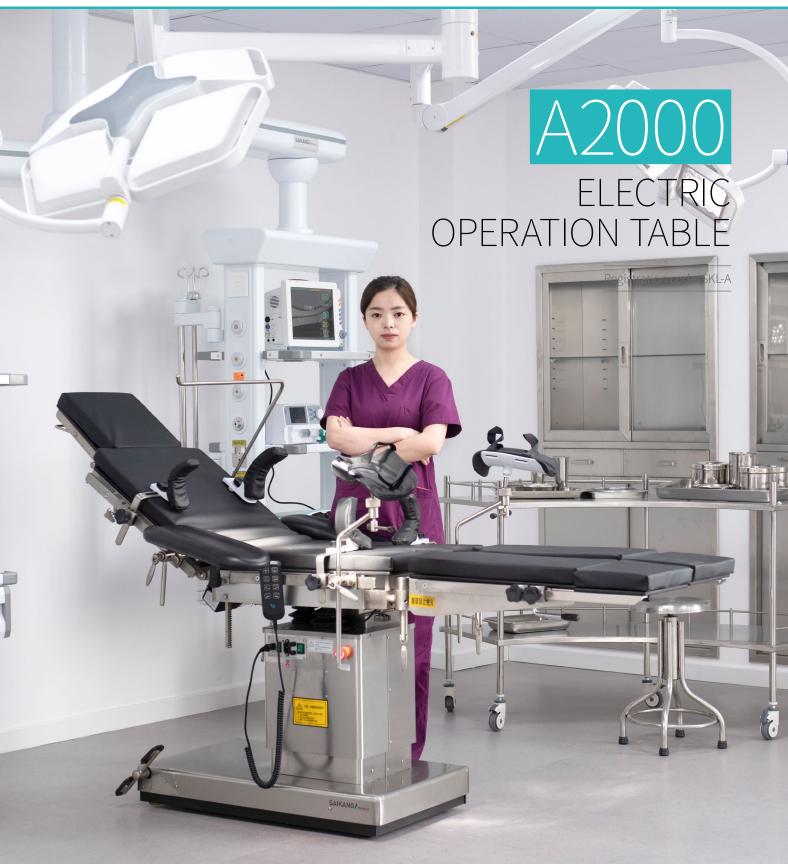

# Technical parameters

| • | External size (LxWxH):   | 2100x480x(680-930)mm |
|---|--------------------------|----------------------|
| • | Reverse trendelenburg:   | 0-25°                |
| • | Trendelenburg:           | 0-25°                |
| • | Lateral tilt left/right: | 0-15°                |
| • | Head plate up/down:      | 45°/90°              |
| • | Back plate up/down:      | 70°/15°              |
| • | Leg plate up/down:       | 45°/90°              |
| • | Leg plate outwards:      | 0-90°                |
| • | Kidney bridge elevation: | 0-100mm              |
| • | Horizontal sliding:      | 0-350mm              |
| • | Safe working load:       | 150kg                |
|   |                          |                      |

# Technical configuration

| <b>✓</b> | Bed frame               | 1 pc   |
|----------|-------------------------|--------|
| <b>√</b> | Mattress                | 1 set  |
| <b>√</b> | Anesthesia screen frame | 1 pc   |
| <b>√</b> | Shoulder holder         | 2 pcs  |
| <b>√</b> | Arm holder              | 2 pcs  |
|          | Leg support             | 2 pcs  |
| <b>√</b> | Foot support            | 2 pcs  |
| <b>√</b> | Hand controller         | 1 pc   |
| <b>√</b> | Sliding block           | 10 pcs |
| <b>√</b> | Spanner                 | 4 pcs  |