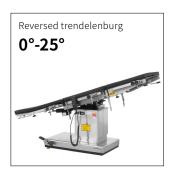

# Technical parameters

| • | External size (LxWxH):   | 2100x480x(680-930)mm |
|---|--------------------------|----------------------|
| • | Reverse trendelenburg:   | 0-25°                |
| • | Trendelenburg:           | 0-25°                |
| • | Lateral tilt left/right: | 0-15°                |
| • | Head plate up/down:      | 45°/90°              |
| • | Back plate up/down:      | 70°/15°              |
| • | Leg plate up/down:       | 45°/90°              |
| • | Leg plate outwards:      | 0-90°                |
| • | Kidney bridge elevation: | 0-100mm              |
| • | Horizontal sliding:      | 0-350mm              |
| • | Safe working load:       | 150kg                |
|   |                          |                      |