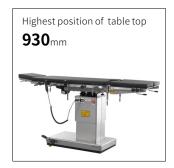

# Technical parameters

| • | External size (LxWxH):   | 2100x480x(680-930)mm |
|---|--------------------------|----------------------|
| • | Reverse trendelenburg:   | 0-25°                |
| • | Trendelenburg:           | 0-25°                |
| • | Lateral tilt left/right: | 0-15°                |
| • | Head plate up/down:      | 45°/90°              |
| • | Back plate up/down:      | 70°/15°              |
| • | Leg plate up/down:       | 45°/90°              |
| • | Leg plate outwards:      | 0-90°                |
| • | Kidney bridge elevation: | 0-100mm              |
| • | Horizontal sliding:      | 0-350mm              |
| • | Safe working load:       | 150kg                |
|   |                          |                      |