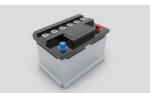

## **Battery could support**

Battery could support about 50-80 complete operation cycles. Working time could be last for one week according to useage and help to keep the operating table running in the event of power failure.