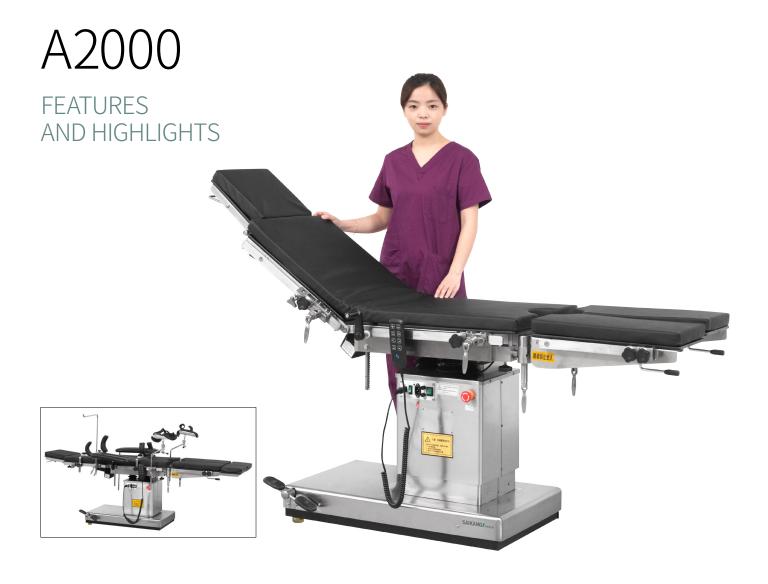

SAIKANG Medical

Healthier your life



# Technical parameters

| • | External size (LxWxH):   | 2100x480x(680-930)mm |
|---|--------------------------|----------------------|
| • | Reverse trendelenburg:   | 0-25°                |
| • | Trendelenburg:           | 0-25°                |
| • | Lateral tilt left/right: | 0-15°                |
| • | Head plate up/down:      | 45°/90°              |
| • | Back plate up/down:      | 70°/15°              |
| • | Leg plate up/down:       | 45°/90°              |
| • | Leg plate outwards:      | 0-90°                |
| • | Kidney bridge elevation: | 0-100mm              |
| • | Horizontal sliding:      | 0-350mm              |
| • | Safe working load:       | 150kg                |
|   |                          |                      |

# Technical configuration

| <b>✓</b> | Bed f