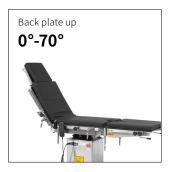

# Technical parameters

| • | External size (LxWxH):   | 2100x480x(680-930)mm |
|---|--------------------------|----------------------|
| • | Reverse trendelenburg:   | 0-25°                |
| • | Trendelenburg:           | 0-25°                |
| • | Lateral tilt left/right: | 0-15°                |
| • | Head plate up/down:      | 45°/90°              |
| • | Back plate up/down:      | 70°/15°              |
| • | Leg plate up/down:       | 45°/90°              |
| • | Leg plate outwards:      | 0-90°                |
| • | Kidney bridge elevation: | 0-100mm              |
| • | Horizontal sliding:      | 0-350mm              |
| • | Safe working load:       | 150kg                |
|   |                          |                      |