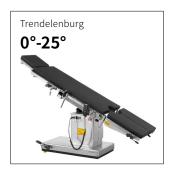

# Technical parameters

| • | External size (LxWxH):   | 2100x480x(680-930)mm |
|---|--------------------------|----------------------|
| • | Reverse trendelenburg:   | 0-25°                |
| • | Trendelenburg:           | 0-25°                |
| • | Lateral tilt left/right: | 0-15°                |
| • | Head plate up/down:      | 45°/90°              |
| • | Back plate up/down:      | 70°/15°              |
| • | Leg plate up/down:       | 45°/90°              |
| • | Leg plate outwards:      | 0-90°                |
| • | Kidney bridge elevation: | 0-100mm              |
| • | Horizontal sliding:      | 0-350mm              |
| • | Safe working load:       | 150kg                |
|   |                          |                      |