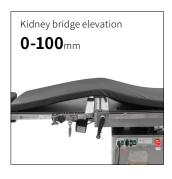

# Technical parameters

| • | External size (LxWxH):   | 2100x480x(680-930)mm |
|---|--------------------------|----------------------|
| • | Reverse trendelenburg:   | 0-25°                |
| • | Trendelenburg:           | 0-25°                |
| • | Lateral tilt left/right: | 0-15°                |
| • | Head plate up/down:      | 45°/90°              |
| • | Back plate up/down:      | 70°/15°              |
| • | Leg plate up/down:       | 45°/90°              |
| • | Leg plate outwards:      | 0-90°                |
| • | Kidney bridge elevation: | 0-100mm              |
| • | Horizontal sliding:      | 0-350mm              |
| • | Safe working load:       | 150kg                |
|   |                          |                      |

# Kidney bridge

Manual kidney bridge, more convenience.