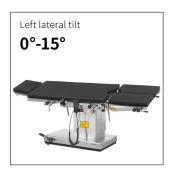

# Technical parameters

| • | External size (LxWxH):   | 2100x480x(680-930)mm |
|---|--------------------------|----------------------|
| • | Reverse trendelenburg:   | 0-25°                |
| • | Trendelenburg:           | 0-25°                |
| • | Lateral tilt left/right: | 0-15°                |
| • | Head plate up/down:      | 45°/90°              |
| • | Back plate up/down:      | 70°/15°              |
| • | Leg plate up/down:       | 45°/90°              |
| • | Leg plate outwards:      | 0-90°                |
| • | Kidney bridge elevation: | 0-100mm              |
| • | Horizontal sliding:      | 0-350mm              |
| • | Safe working load:       | 150kg                |
|   |                          |                      |