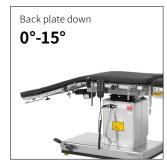

# Technical parameters

| • | External size (LxWxH):   | 2100x480x(680-930)mm |
|---|--------------------------|----------------------|
| • | Reverse trendelenburg:   | 0-25°                |
| • | Trendelenburg:           | 0-25°                |
| • | Lateral tilt left/right: | 0-15°                |
| • | Head plate up/down:      | 45°/90°              |
| • | Back plate up/down:      | 70°/15°              |
| • | Leg plate up/down:       | 45°/90°              |
| • | Leg plate outwards:      | 0-90°                |
| • | Kidney bridge elevation: | 0-100mm              |
| • | Horizontal sliding:      | 0-350mm              |
| • | Safe working load:       | 150kg                |
|   |                          |                      |