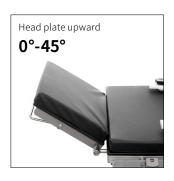

# Technical parameters

| • | External size (LxWxH):   | 2100x480x(680-930)mm |
|---|--------------------------|----------------------|
| • | Reverse trendelenburg:   | 0-25°                |
| • | Trendelenburg:           | 0-25°                |
| • | Lateral tilt left/right: | 0-15°                |
| • | Head plate up/down:      | 45°/90°              |
| • | Back plate up/down:      | 70°/15°              |
| • | Leg plate up/down:       | 45°/90°              |
| • | Leg plate outwards:      | 0-90°                |
| • | Kidney bridge elevation: | 0-100mm              |
| • | Horizontal sliding:      | 0-350mm              |
| • | Safe working load:       | 150kg                |
|   |                          |                      |