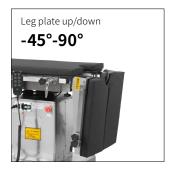

# Technical parameters

| • | External size (LxWxH):   | 2100x480x(680-930)mm |
|---|--------------------------|----------------------|
| • | Reverse trendelenburg:   | 0-25°                |
| • | Trendelenburg:           | 0-25°                |
| • | Lateral tilt left/right: | 0-15°                |
| • | Head plate up/down:      | 45°/90°              |
| • | Back plate up/down:      | 70°/15°              |
| • | Leg plate up/down:       | 45°/90°              |
| • | Leg plate outwards:      | 0-90°                |
| • | Kidney bridge elevation: | 0-100mm              |
| • | Horizontal sliding:      | 0-350mm              |
| • | Safe working load:       | 150kg                |
|   |                          |                      |

#### Leg plate

Leg plate with imported gas spring for easy control.