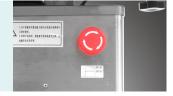

# Safety

The table is provided with an emergency stop switch on the base column, help to stop the operating table running in case of emergency situation, emsure the safety of operation.